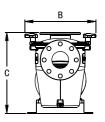

| Model No | <b>A</b> (mm) | <b>B</b> (mm) | <b>(</b> (mm) | Weight (kg) | Voltage (∨) |
|----------|---------------|---------------|---------------|-------------|-------------|
| SE5.5    | 840           | 335           | 415           | 95          | 380-420     |
| SE7.5    | 860           | 335           | 415           | 100         | 380-420     |
| SE10     | 915           | 335           | 445           | 118         | 380-420     |
| SE15     | 945           | 335           | 445           | 130         | 380-420     |