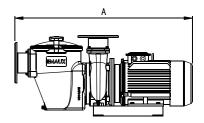

| Model No | <b>A</b> (mm) | <b>B</b> (mm) | <b>(</b> (mm) | Weight (kg) | Voltage (∨) |
|----------|---------------|---------------|---------------|-------------|-------------|
| SE5.5    | 840           | 335           | 415           | 95          | 380-420     |
| SE7.5    | 860           | 335           | 415           | 100         | 380-420     |
| SE10     | 915           | 335           | 445           | 118         | 380-420     |
| SE15     | 945           | 335           | 445           | 130         | 380-420     |