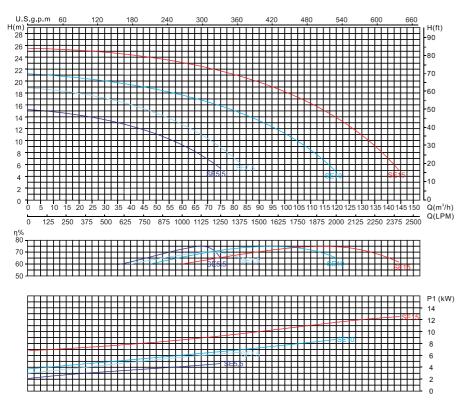

#### MOTOR

Asynchronous, Two poles Class F insulation IP55 Waterproof Standard

Flow curve info based on 380V/50Hz motor

### **TECHNICAL CHARACTERISTICS**

| Code     | Model No | Output power | Horsepower | Input power | Connection Size |
|----------|----------|--------------|------------|-------------|-----------------|
| 88025616 | SE5.5    | 4.0kW        | 5.5hp      | 4.7kW       | 3 inch 90mm     |
| 88025611 | SE7.5    | 5.5kW        | 7.5hp      | 6.4kW       | 3 inch 90mm     |
| 88025612 | SE10     | 7.5kW        | 10hp       | 8.6kW       | 4 inch 110mm    |
| 88025613 | SE15     | 11.0kW       | 15hp       | 12.4kW      | 4 inch 110mm    |